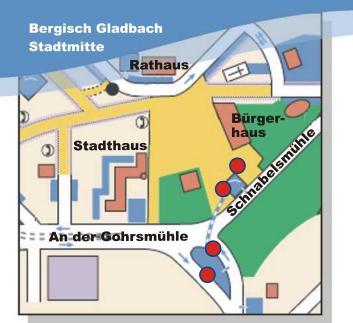

#### in Stadtmitte

- Tiefgarage Bergischer Löwe
- Parkdeck Schnabelsmühle
- Marienkrankenhaus