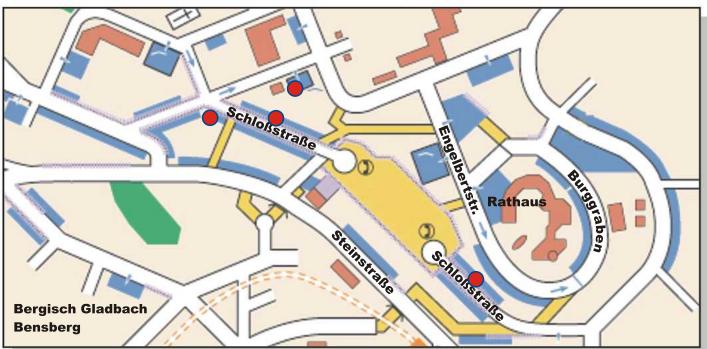

Parkscheinautomaten mit Echtzeitbezahlung

#### in Bensberg

- Schloßstraße
- Schloßberggarage
- Vinzenz-Pallotti-Hospital