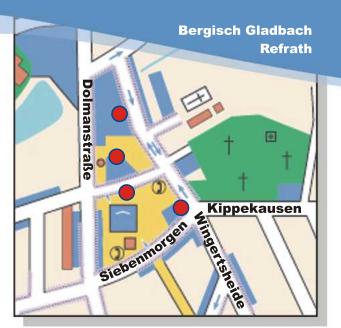

t wird.
- 3. Am Ende des Parkvorgangs wird die ec-Geld-Karte wieder im Automaten eingelesen und es erfolgt die taktgenaue Abrechnung der Parkdauer von der GeldKarte. Zur Bestätigung des Zahlvorgangs und als Quittung wird ein Beleg mit der Parkdauer und der bezahlten Gebühr ausgedruckt.

Die Teilnahme an diesem System der ECHTZEIT-BEZAHLUNG ist nur an den besonders gekennzeichneten Automaten (blaue Geräte) und nur mit einer aufgeladenen ec-GeldKarte möglich.

Sollten Sie einmal vergessen haben, sich am Ende des Parkens am Automaten abzumelden, ist das System für Ihre ec-GeldKarte zunächst gesperrt. Die noch offene Parkgebühr können Sie direkt an dem Automaten begleichen, so dass Ihre GeldKarte dann für jede weitere Nutzung wieder freigegeben wird.

Internet: www.Echtzeitbezahlung.info









Wir unterstützen dieses Projekt

- bei uns können Sie Ihre GeldKarte aufladen -



# Kreissparkasse Köln

Hauptstraße 208-210 Telefon: 02202-93 70-0 weitere Geschäftsstellen unter: www.ksk-koeln.de





15 x stark in der Region! Kunden-Service-Center: 0 22 02 - 12 60 www.immer-gut-beraten.de

Parkscheinautomaten mit Echtzeitbezahlung

#### in Stadtmitte

- Tiefgarage Bergischer Löwe
- Parkdeck Schnabelsmühle
- Marienkrankenhaus

#### in Bensberg

- Schloßstraße
- Schloßberggarage
- Vinzenz-Pallotti-Hospital

#### in Refrath

- Siebenmorgen
- Bertram-Blank-Straße

ayout: stadtraum.cor