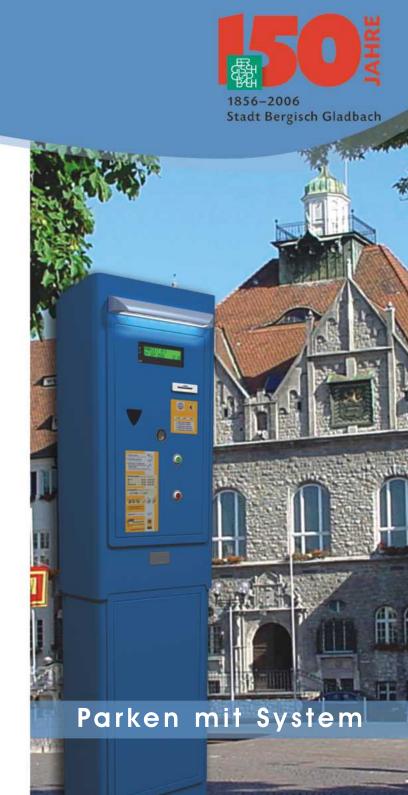

## Parken mit Echtzeitbezahlung

In Zukunft können Sie in Bergisch Gladbach viel entspannter einkaufen. Denn Sie brauchen jetzt nicht mehr auf die am Parkscheinautomaten bezahlte Parkdauer zu achten.

Ab sofort können Sie in der Stadtmitte, in Bensberg und in Refrath an insgesamt 16 Parkscheinautomaten (blaue Geräte) die tatsächlich in Anspruch genommene Zeit erst nach Abschluss des Parkens bezahlen.

Und so funktioniert das neue System:

- Zunächst wird wie bislang auch nach dem Abstellen des Autos der Parkscheinautomat aufgesucht. Es erfolgt aber keine Bezahlung der Parkgebühren im Voraus, sondern eine Registrierung im Automaten.
- 2. Die ec-GeldKarte wird in die Leseeinheit am Automaten gesteckt, wodurch der Beginn des Parkvorgangs registriert wird. Zur Bestätigung wird ein Parkschein mit dem Beginn der Parkzeit ausgedruckt, der dann im Fahrzeug gut sichtbar ausgelegt wird.
- 3. Am Ende des Parkvorgangs wird die ec-Geld-Karte wieder im Automaten eingelesen und es erfolgt die taktgenaue Abrechnung der Parkdauer von der GeldKarte. Zur Bestätigung des Zahlvorgangs und als Quittung wird ein Beleg mit der Parkdauer und der bezahlten Gebühr ausgedruckt.

Die Teilnahme an diesem System der ECHTZEIT-BEZAHLUNG ist nur an den besonders gekennzeichneten Automaten (blaue Geräte) und nur mit einer aufgeladenen ec-GeldKarte möglich.

Sollten Sie einmal vergessen haben, sich am Ende des Parkens am Automaten abzumelden, ist das System für Ihre ec-GeldKarte zunächst gesperrt. Die noch offene Parkgebühr können Sie direkt an dem Automaten begleichen, so dass Ihre GeldKarte dann für jede weitere Nutzung wieder freigegeben wird.

Parkscheinautomaten mit Echtzeitbezahlung